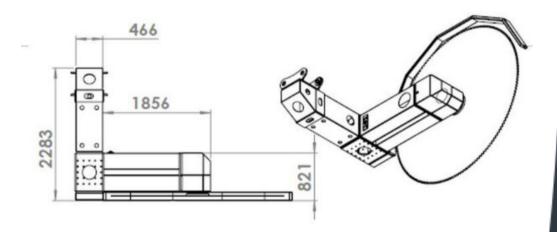

## **Technical Specifications**

Diameter Blade: 3,000 mm

Max depth of cut: 1,275 mm

Weight with stand: 2,578KG

Weight without stand: 1,819 KG

Minimum size excavator: 30 Ton

Ideal size excavator: 35 to 45

Max Continuous working pressure: Ton 250

Peak pressure: BAR

Minimum flow required: 350 BAR

Ideal Working Flow: 280 l/m

Displacement: 330 l/m

Type of Motor: 800 cc

Case Drain: Radial Piston

Type of transmission:

Direct