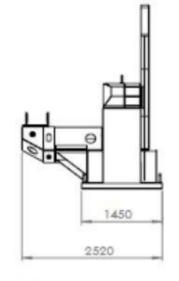

## **Technical Specifications**

Diameter Blade: 3,000 mm

Max depth of cut: 1,275 mm

Weight with stand: 2,578KG

Weight without stand: 1,819 KG

Minimum size excavator: 30 Ton

Ideal size excavator: 35 to 45

Max Continuous working pressure: Ton 250

Hydraulic Diamond Rock saw attachment for relatively low ceiling height (tunnelling)

For Excavators 30 to 50 Ton