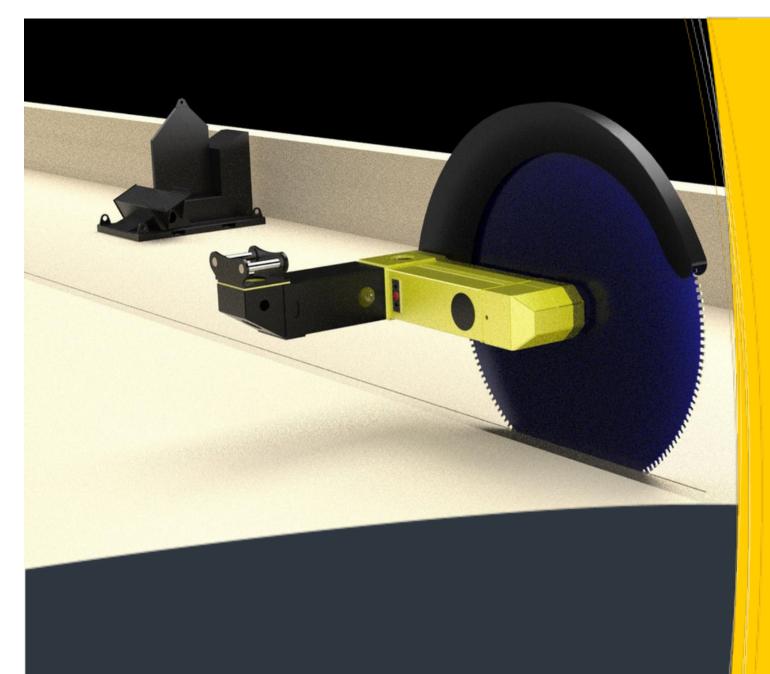

## **AUSTRAMAC**®

POWERCUT<sub>Series</sub> 3000P

Hydraulic Diamond Rock saw attachment for relatively low ceiling height (tunnelling)

For Excavators 30 to 50 Ton