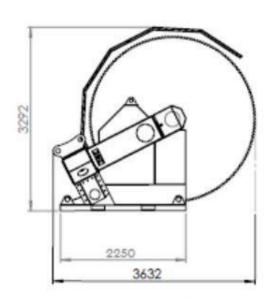

## **Technical Specifications**

Diameter Blade: 3,000 mm

Max depth of cut: 1,275 mm

Weight with stand: 2,578KG

Weight without stand: 1,819 KG

Minimum size excavator: 30 Ton

Ideal size excavator: 35 to 45

Max Continuous working pressure: Ton 250

Hydraulic Diamond Rock saw attachment for relatively low ceiling height (tunnelling)

For Excavators 30 to 50 Ton