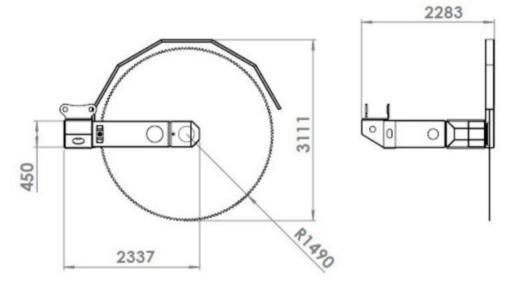

## **Technical Specifications**

Diameter Blade: 3,000 mm

Max depth of cut: 1,275 mm

Weight with stand: 2,578KG

Weight without stand: 1,819 KG

Minimum size excavator: 30 Ton

Ideal size excavator: 35 to 45

Max Continuous working pressure: Ton 250

Peak pressure: BAR

Minimum flow required: 350 BAR

Ideal Working Flow: 280 l/m

Displacement: 330 l/m

Type of Motor: 800 cc

Case Drain: Radial Piston

Type of transmission:

Direct